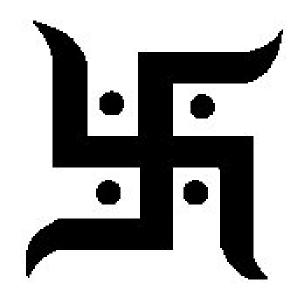

The Hindu Swastika, Anti-Clockwise and clockwise

Like the Choku Rei Symbol and the Prayer Wheel the swastika represents the spiral flows of energy around a central stem. Anti-Clockwise or as they say in Magic, "Widdershins" represents energy going away from you.

Devi Dhyani, "A Simple teacher of Dance" - Quote by Gurdjieff, like Jalaluddin Rumi and his whirling dervishes utilises this spiritual truth by turning anticlockwise to send all negative energy into the center of the earth and clean the base chakra.

It represents the Kundalini Kriyas "Microcosmic Orbit" of Energy Enhancement.

The Hindu Swastika